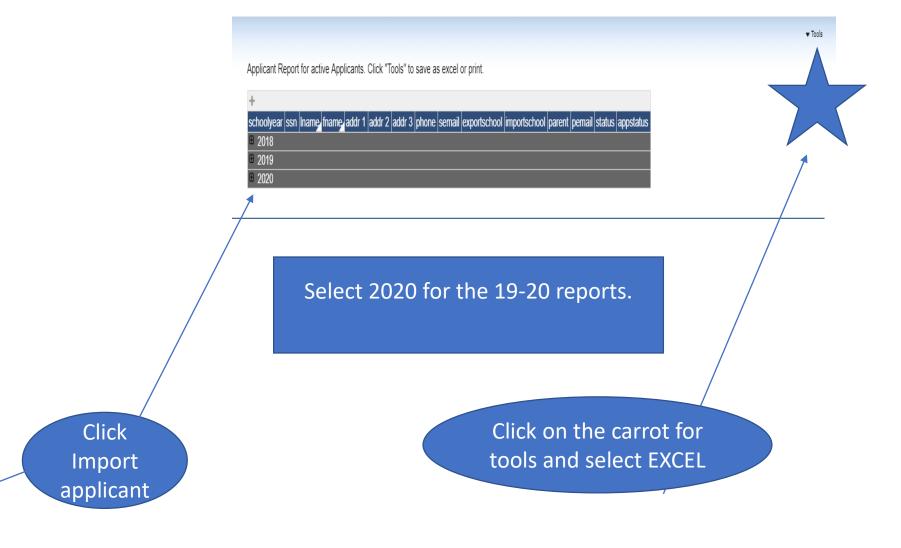

Enrollment Report | View

**Submissions** 

Forms Deletion
Delete Submissions

Reports

**Export Applicant Report** 

Import Applicant Report

Words of caution – you may receive all years not just 2019-20 in the Excel worksheet. Review the information carefully. Each academic year is separated by an empty line so be sure to delete all extra information before sharing.